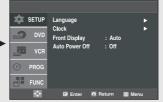

## **Table of Contents**

| Safety Instructions                                                                                                       | 2  |
|---------------------------------------------------------------------------------------------------------------------------|----|
| Important Safety Instructions                                                                                             | 2  |
| Precautions                                                                                                               | 3  |
| Before you start                                                                                                          | 5  |
| Accessories                                                                                                               |    |
| Install Batteries in the Remote Control                                                                                   | 5  |
| Chapter 1: Setup                                                                                                          |    |
| General Features                                                                                                          |    |
| Disc Type and Characteristics                                                                                             |    |
| Description                                                                                                               |    |
| Tour of the Remote Control                                                                                                | 12 |
| Chapter 2: Connections                                                                                                    |    |
| Before Connecting the DVD-VCR                                                                                             |    |
| Connecting a Set-top/Cable/Satellite Box to the DVD-VCR                                                                   |    |
| Connection to a TV                                                                                                        |    |
| Connecting to a TV with an HDMI Jack                                                                                      |    |
| Connecting to a TV (Progressive)                                                                                          |    |
| Connecting to a TV (Video)                                                                                                |    |
| Connecting to a TV (Video)                                                                                                |    |
| Connecting to an Audio System (2 Channel Amplifier, Analog)                                                               |    |
| Connecting to an Audio System (2 Gharmer Ampliner, Analog)  Connecting to an Audio System (Dolby digital, MPEG2 or DTS Ai |    |
| Connecting the Power Cord                                                                                                 |    |
| Chapter 3: Initial Setup                                                                                                  |    |
| Selecting a Menu Language                                                                                                 | 22 |
| Setting the Clock                                                                                                         |    |
| Setting the Clock Manually                                                                                                |    |
| Setting the Front Panel Display                                                                                           |    |
| Setting the Auto Power Off                                                                                                | 25 |
| Chapter 4: DVD Operations                                                                                                 |    |
| Playing a Disc                                                                                                            | 26 |
| Using the Search and Skip Functions                                                                                       |    |
| Using the Display Function                                                                                                |    |
| Using the Disc and Title Menu (DVD)                                                                                       |    |
| Using the Function Menu (DVD)                                                                                             |    |
| Repeat Play                                                                                                               |    |
| Slow Play                                                                                                                 |    |
| Adjusting the Aspect Ratio (EZ View)                                                                                      |    |
| Selecting the Audio Language                                                                                              | 37 |